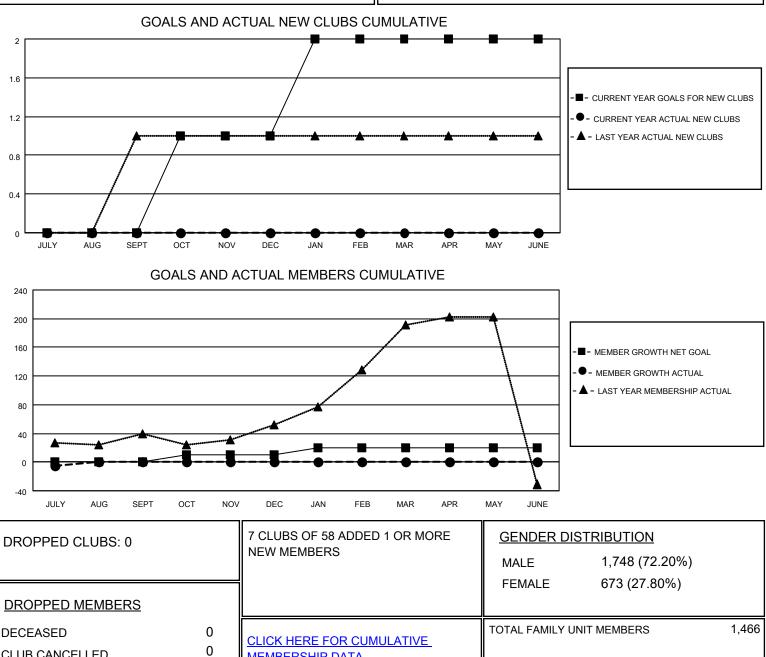

## LOCATION INDIA

District 3232 J

Results as of: 7/31/2020

| Clubs                 |               |           |               | Members               |                         |                         |                                                    |
|-----------------------|---------------|-----------|---------------|-----------------------|-------------------------|-------------------------|----------------------------------------------------|
| RESULTS FOR 2020-2021 |               |           |               | RESULTS FOR 2020-2021 |                         |                         |                                                    |
| QUARTER               | NEW CLUB GOAL | NEW CLUBS | DROPPED CLUBS | QUARTER               | IBER GROWTH NET<br>GOAL | MEMBER GROWTH<br>ACTUAL | DROPPED<br>MEMBERS ACTUAL<br>(including transfers) |
| JULY/AUG/SEPT         | 0             | 0         | 0             | JULY/AUG/SEPT         | 0                       | 19                      | 23                                                 |
| OCT/NOV/DEC           | 1             | 0         | 0             | OCT/NOV/DEC           | 10                      | 0                       | 0                                                  |
| JAN/FEB/MAR           | 1             | 0         | 0             | JAN/FEB/MAR           | 10                      | 0                       | 0                                                  |
| APR/MAY/JUNE          | 0             | 0         | 0             | APR/MAY/JUNE          | 0                       | 0                       | 0                                                  |